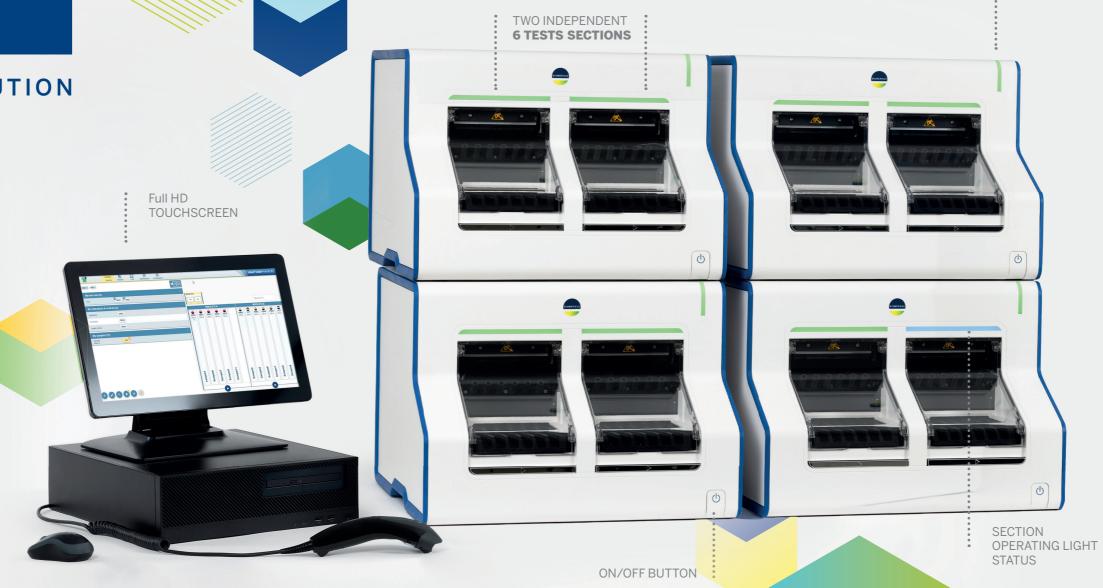

# Adding VIDAS® KUBE™ to your lab is simple, benefit from:

- Accessible volume flexibility up to 36 tests/hour per module
- Stackable benchtop design 1-6 modules
- Minimum training & installation required
- Integrated computer for up to 2 modules

## VIDAS® KUBE™ facilitates easy user

Shared calibration between modules

and accurate results every time.

**INCREASED CONFIDENCE** 

VIDAS® KUBE™ ensures your lab has reliable

On-board Strip & SPR compatibility verification

Alerts in case of sample issues (leakage/clogging)

- Intuitive & easy to use software interface
- Bi-directional LIS<sup>2</sup> connectivity

adoption through its:

Optical sample detection

IN RESULTS

- Secure data with cybersecurity protection
- Full traceability (21CFR<sup>3</sup>, Audit trail)