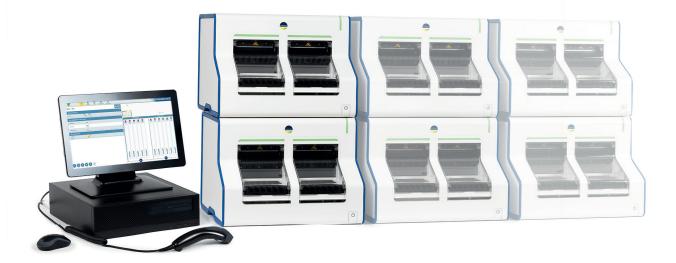

# VIDAS® KUBE™

### YOUR IMMUNOASSAY SOLUTION

Your lab immunoassay needs are evolving. You need to provide same-day, accurate results in a timely manner to ensure patient and clinician satisfaction remains high.

**Enter the world of simplicity with VIDAS® KUBE™** a truly flexible,
cost-effective automated platform
that provides rapid results in
complete confidence. Scaling with
ease, VIDAS® KUBE™ is a simple and
reliable addition to your evolving lab!

# Adding VIDAS® KUBE™ to your lab is simple, benefit from:

- Accessible volume flexibility up to 36 tests/hour per module
- Stackable benchtop design 1-6 modules
- Minimum training & installation required
- Integrated computer for up to 2 modules